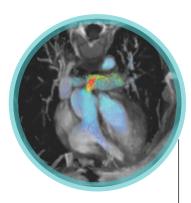

## **Exceptional Resolution and Acceleration**

Our Silouhette **24-channel MRI coil** is **FDA-cleared** and built with proprietary printed technology, **designed** to increase scan **acceleration**, provide exceptional **image quality**, and **improve patient outcomes**.

## **Features and Benefits**

- Increased diagnostic accuracy: flexible array enables a close fit to maximize SNR and provide high spatial and temporal resolution
- High coil density maximizes parallel imaging capabilities to reduce imaging time
- Incredibly thin, pliable and foldable like a blanket to conform to all anatomy shapes
- Two pad design allows for versatility in positioning for better patient access, and IV- line/medical device management



Pulmonary Artery Flow (3yo)



Spine Detail (11mo)















## Small Size. Mega Power.

Flexible array enables a close fit to maximize the signal-to-noise ratio and provide high spatial and temporal resolution



Can be used for any application including body, cardiac, orthopedic, neurologic, and musculoskeletal

2 pads each with 12-channels allows for smaller elements to be scanned with greater RF density





## **Technical Specifications**

| Field Strength     | 3.0 Tesla                                    |
|--------------------|----------------------------------------------|
| Weight             | <1 lbs. (total weight with cable – 3.9 lbs.) |
| Size               | 15.0 in x 11.4 in                            |
| Thickness          | 0.6 in to 1.3 in