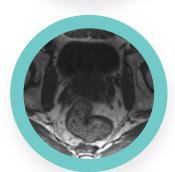

ay enables a close fit to maximize SNR and provide high spatial and temporal resolution
- High coil density maximizes parallel imaging capabilities to reduce imaging time
- Incredibly thin, pliable and foldable like a blanket to conform to all anatomy shapes
- Two pad design allows for versatility in positioning for better patient access, and IV- line/medical device management



Pulmonary Artery Flow (3yo)



Spine Detail (11mo)















## Small Size. Mega Power.

Flexible array enables a close fit to maximize the signal-to-noise ratio and provide high spatial and temporal resolution



Can be used for any application including body, cardiac, orthopedic, neurologic, and musculoskeletal

2 pads each with 12-channels allows for smaller elements to be scanned with greater RF density





## **Technical Specifications**

| Field Strength     | 3.0 Tesla                                    |
|--------------------|----------------------------------------------|
| Weight             | <1 lbs. (total weight with cable – 3.9 lbs.) |
| Size               | 15.0 in x 11.4 in                            |
| Thickness          | 0.6 in to 1.3 in                             |
| Active Area        | 11.0 in x 11.4 in                            |
| Number of Elements | 24-channels (12 in each pad)                 |
| Cable Length       | 53.5 in                                      |
| Model Number       | SBA24SH30C                                   |



MRI System Compatibility

Visit our website to read our latest diagnostic imaging advancements and to view our extraordinary MR co