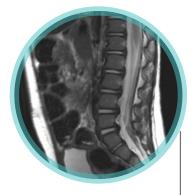

## **Exceptional Resolution and Acceleration**

Our Silouhette **24-channel MRI coil** is **FDA-cleared** and built with proprietary printed technology, **designed** to increase scan **acceleration**, provide exceptional **image quality**, and **improve patient outcomes**.

## **Features and Benefits**

- Increased diagnostic accuracy: flexible array enables a close fit to maximize SNR and provide high spatial and temporal resolution
- High coil density maximizes parallel imaging capabilities to reduce imaging time
- Incredibly thin, pliable and foldable like a blanket to conform to all anatomy shapes
- Two pad design allows for versatility in positioning for better patient access, and IV- line/medical device management



Pulmonary Artery Flow (3yo)



Spine Detail (11mo)















## Small Size. Mega Power.

Flexible array enables a close fit to maximize the signal-to-noise ratio and provide high spatial and temporal resolution



Can be used for any application including body, cardiac, orthopedic, neurologic, and musculoskeletal

2 pads each with 12-channels allows for smaller elements to be scanned with greater RF density





## **Technical Specifications**

| Field Strength     | 3.0 Tesla                                    |
|--------------------|----------------------------------------------|
| Weight             | <1 lbs. (total weight with cable – 3.9 lbs.) |
| Size               | 15.0 in x 11.4 in                            |
| Thickness          | 0.6 in to 1.3 in                             |
| Active Area        | 11