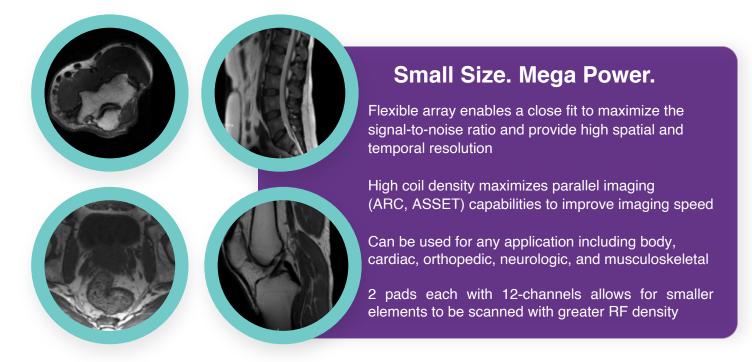

### **Features and Benefits**

- Increased diagnostic accuracy: flexible array enables a close fit to maximize SNR and provide high spatial and temporal resolution
- High coil density maximizes parallel imaging capabilities to reduce imaging time
- Incredibly thin, pliable and foldable like a blanket to conform to all anatomy shapes
- Two pad design allows for versatility in positioning for better patient access, and IV- line/medical device management